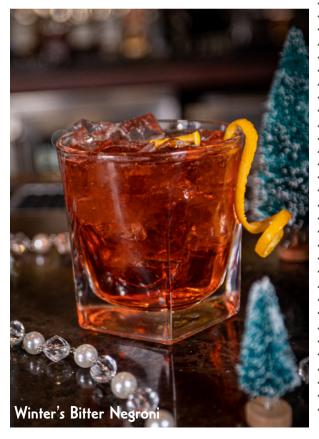

## Winter's Bitter Negroni

Don Julio Silver tequila, Campari, sweet vermouth, and cranberry juice, garnished with an orange twist