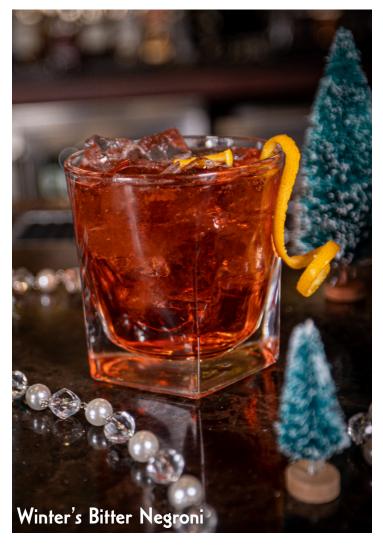

### Winter's Bitter Negroni

Don Julio Silver tequila, Campari, sweet vermouth, and cranberry juice, garnished with an orange twist