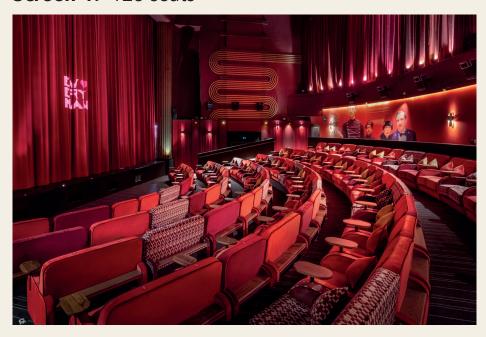

## Our Technical Facilities

- HDMI laptop connection to our cinema screens for presenting
- High speed wifi and hard wired internet options
- 4 hand held microphones
- Dedicated tech team\*

**Screen 1:** 128 seats