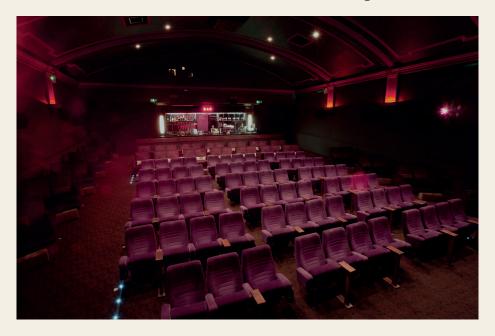

n Screen on the Green** is the perfect venue to hold your wedding in. It's one of the oldest cinemas in the UK and walk down the same aisle as the iconic Sex Pistols and The Clash! With its neon facade lighting up Islington, this fashionable single screen cinema features a striking interior with an integrated bar and stage. This versatile space can be used for live events, presentation screenings, music performances and stylish, unforgettable weddings.







## **EVERYMAN** Screen on the Green

With bespoke cinema screens featuring luxurious sofas, plenty of leg room and unique design features, Everyman Screen on the Green is perfect for:

- Corporate events and conferences
- Networking
- Private Screenings
- Kids parties
- Adult celebrations

## Screen 1: 125 seats, (200 with standing)







## **Our Technical Facilities**

- HDMI laptop connection to our cinema screens for presenting
- High speed wifi and hard wired internet options
- 4 hand held microphones
- Dedicated tech team\*