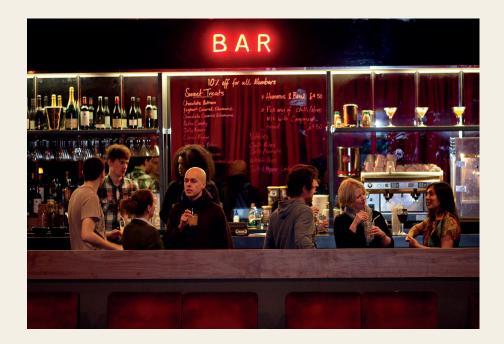

## Our Venue...

**Everyman Screen on the Green** is the perfect venue to hold your wedding in. It's one of the oldest cinemas in the UK and walk down the same aisle as the iconic Sex Pistols and The Clash! With its neon facade lighting up Islington, this fashionable single screen cinema features a striking interior with an integrated bar and stage. This versatile space can be used for live events, presentation screenings, music performances and stylish, unforgettable weddings.