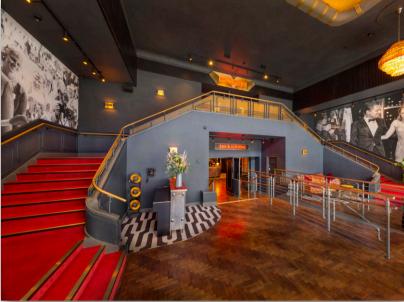

#### The Entrance

As you enter our venue, you'll be greeted by our host. You can head up either staircase to get to your screen as well as the upstairs bar & lounge.

The Upstairs Bar & Lounge