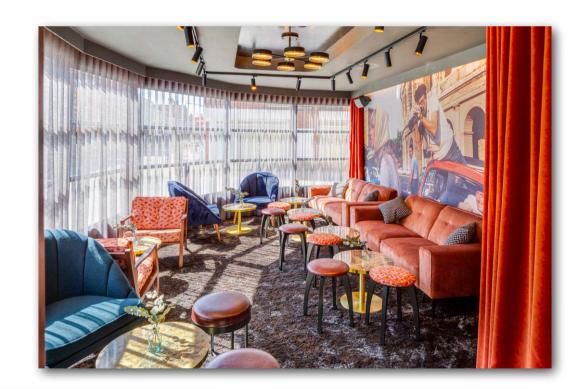

#### The Entrance

As you enter our venue, you'll be greeted by our host. You can head up either staircase to get to your screen as well as the upstairs bar & lounge.

The Upstairs Bar & Lounge