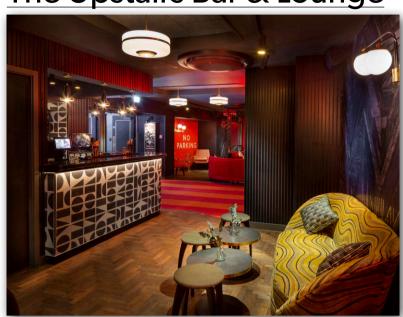

#### The Entrance

As you enter our venue, you'll be greeted by our host. You can head up either staircase to get to your screen as well as the upstairs bar & lounge.

The Upstairs Bar & Lounge