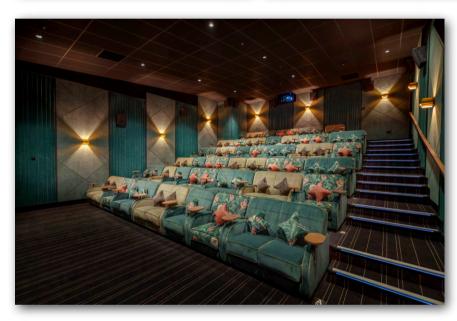

#### The Screen

Screen 4, 62 seats Wheel chair space - F1 Companion Seat - F2

If you enter via the stairs you will enter at the front of the screen, whereas if you enter via the lift the door, you will enter at the back of the screen.