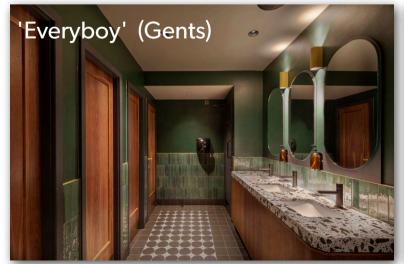

Street, Salisbury, SP1 1DP - Get directions

#### The Entrance

As you enter our venue, you'll be greeted by our host. You can head up either staircase to get to your screen as well as the upstairs bar & lounge.

The Upstairs Bar & Lounge









#### The Screen

Screen 4, 62 seats Wheel chair space - F1 Companion Seat - F2

If you enter via the stairs you will enter at the front of the screen, whereas if you enter via the lift the door, you will enter at the back of the screen.

### **Quiet Zone**

We've dedicated a <u>Quiet Zone</u> during our Relaxed Screenings.

If you need to take a break from the screen, we will have this space available and exclusively just for those attending the Relaxed Screening.

Located on the entrance level to the left of the front door.



## **Bathrooms**