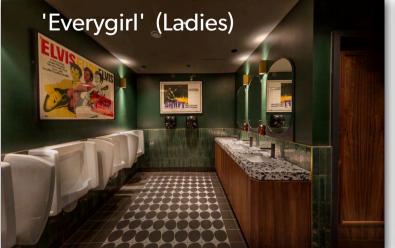

reet, Salisbury, SP1 1DP - Get directions

#### The Entrance

As you enter our venue, you'll be greeted by our host. You can head up either staircase to get to your screen as well as the upstairs bar & lounge.

The Upstairs Bar & Lounge









#### The Screen

Screen 4, 62 seats Wheel chair space - F1 Companion Seat - F2

If you enter via the stairs you will enter at the front of the screen, whereas if you enter via the lift the door, you will enter at the back of the screen.

### **Quiet Zone**

We've dedicated a <u>Quiet Zone</u> during our Relaxed Screenings.

If you need to take a break from the screen, we will have this space available and exclusively just for those attending the Relaxed Screening.

Located on the entrance level to the left of the front door.



## **Bathrooms**