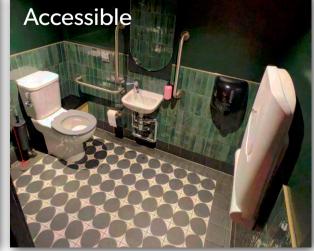

et, Salisbury, SP1 1DP - Get directions

#### The Entrance

As you enter our venue, you'll be greeted by our host. You can head up either staircase to get to your screen as well as the upstairs bar & lounge.

The Upstairs Bar & Lounge









#### The Screen

Screen 4, 62 seats Wheel chair space - F1 Companion Seat - F2

If you enter via the stairs you will enter at the front of the screen, whereas if you enter via the lift the door, you will enter at the back of the screen.

### **Quiet Zone**

We've dedicated a <u>Quiet Zone</u> during our Relaxed Screenings.

If you need to take a break from the screen, we will have this space available and exclusively just for those attending the Relaxed Screening.

Located on the entrance level to the left of the front door.



## **Bathrooms**