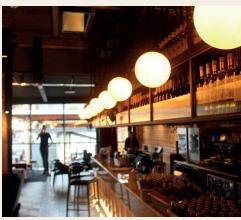

## Our Venue...

**Everyman Altrincham's** public spaces have been divided into a variety of lounge and dining areas that have a warm but industrial feel. The bar combines luxurious walnut and marble finishes set against exposed brick and a feature steel over the bar display unit. The mild steel glazed screen, detailed with brass, gives views through to the semi open kitchen. A centrally located sumptuously upholstered banquette combined with unique recycled plastic tables offers a wonderful area for you and your guests to enjoy.