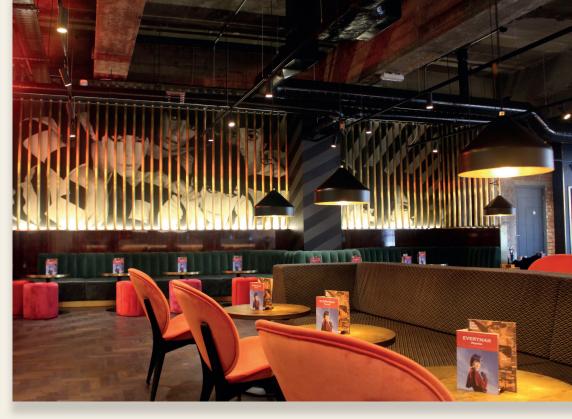

## Our Venue...

**Everyman Altrincham's** public spaces have been divided into a variety of lounge and dining areas that have a warm but industrial feel. The bar combines luxurious walnut and marble finishes set against exposed brick and a feature steel over the bar display unit. The mild steel glazed screen, detailed with brass, gives views through to the semi open kitchen. A centrally located sumptuously upholstered banquette combined with unique recycled plastic tables offers a wonderful area for you and your guests to enjoy.