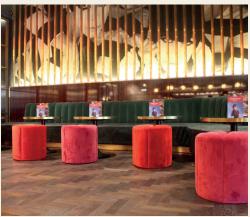

## Our Venue...

**Everyman Altrincham's** public spaces have been divided into a variety of lounge and dining areas that have a warm but industrial feel. The bar combines luxurious walnut and marble finishes set against exposed brick and a feature steel over the bar display unit. The mild steel glazed screen, detailed with brass, gives views through to the semi open kitchen. A centrally located sumptuously upholstered banquette combined with unique recycled plastic tables offers a wonderful area for you and your guests to enjoy.