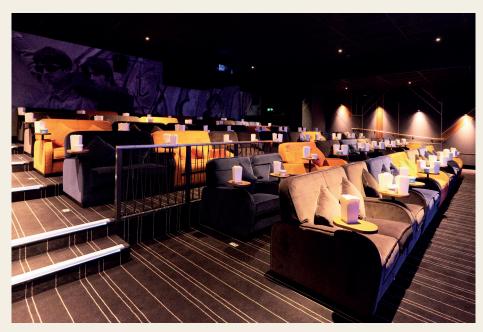

## Our Technical Facilities

- HDMI laptop connection to our cinema screens for presenting
- High speed wifi and hard wired internet options
- 4 hand held microphones
- Dedicated tech team\*

**Screen 1:** 79 seats

Screen 2: 42 seats

**Screen 3:** 70 seats

**Screen 4:** 52 seats

Contact our dedicated Private Hire team on events.altrincham@everymangroup.com