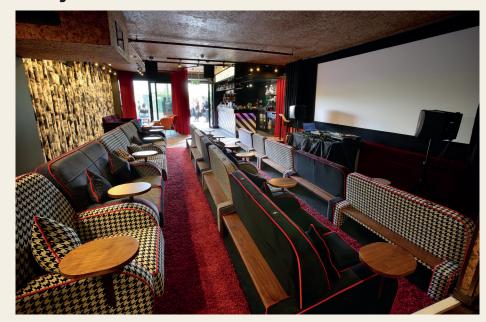

## Our venue...

**Everyman Kings Cross** - The main building is a stunning three screen venue, conveniently located in the fast-developing Kings Cross. This venue is the perfect setting for evening soirees, Q&A's and birthday parties and with a superb bar. Nearby, our **Everyman on the Corner** is a bespokedesigned, 26 seat cinema. This charming venue is equipped with a super bar and ideally located a 10 min walk from our main Kings Cross venue making it the perfect space for a corporate private screening and drinks soiree.

**Screen 2:** 107 seats

**Screen 3:** 31 seats

**Everyman Screen on the Corner:** 26 seats

Contact our dedicated Private Hire team on events.kingscross@everymangroup.com