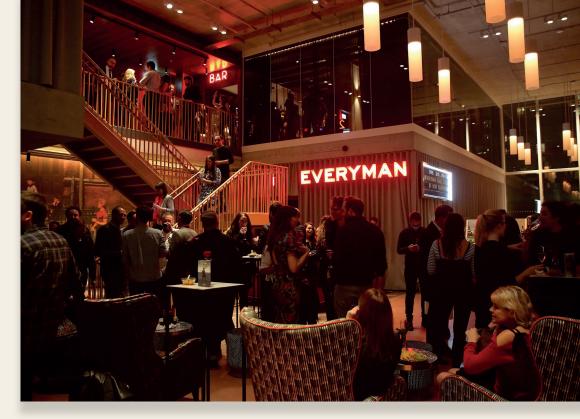

## Our venue...

**Everyman Kings Cross** - The main building is a stunning three screen venue, conveniently located in the fast-developing Kings Cross. This venue is the perfect setting for evening soirees, Q&A's and birthday parties and with a superb bar. Nearby, our **Everyman on the Corner** is a bespokedesigned, 26 seat cinema. This charming venue is equipped with a super bar and ideally located a 10 min walk from our main Kings Cross venue making it the perfect space for a corporate private screening and drinks soiree.

## Kings Cross

With bespoke cinema screens featuring luxurious sofas, plenty of leg room and unique design features, Everyman Kings Cross is perfect for: Corporate events and conferences | Networking |

Private screenings | Kids parties | Adult celebrations