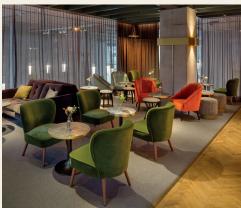

## Our venue...

**Everyman Kings Cross** - The main building is a stunning three screen venue, conveniently located in the fast-developing Kings Cross. This venue is the perfect setting for evening soirees, Q&A's and birthday parties and with a superb bar. Nearby, our **Everyman on the Corner** is a bespokedesigned, 26 seat cinema. This charming venue is equipped with a super bar and ideally located a 10 min walk from our main Kings Cross venue making it the perfect space for a corporate private screening and drinks soiree.

## Kings Cross

With bespoke cinema screens featuring luxurious sofas, plenty of leg room and unique design features, Everyman Kings Cross is perfect for: Corporate events and conferences | Networking |