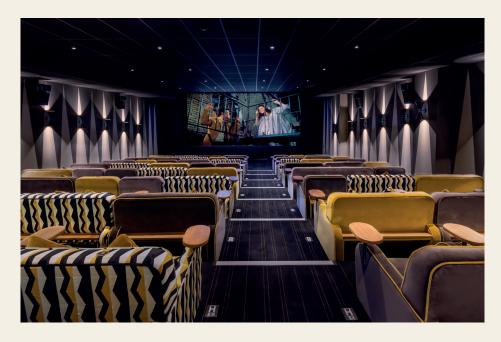

## Our Technical Facilities

- HDMI laptop connection to our cinema screens for presenting
- High speed wifi and hard wired internet options
- 4 hand held microphones
- Dedicated tech team\*

**Screen 1:** 108 seats

**Screen 2:** 107 seats

**Screen 3:** 31 seats

**Everyman Screen on the Corner:** 26 seats

Contact our dedicated Private Hire team on events.kingscross@everymangroup.com