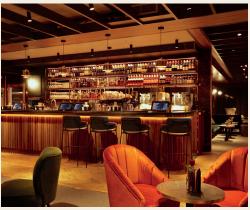

## Our venue...

**Everyman Kings Cross** - The main building is a stunning three screen venue, conveniently located in the fast-developing Kings Cross. This venue is the perfect setting for evening soirees, Q&A's and birthday parties and with a superb bar. Nearby, our **Everyman on the Corner** is a bespokedesigned, 26 seat cinema. This charming venue is equipped with a super bar and ideally located a 10 min walk from our main Kings Cross venue making it the perfect space for a corporate private screening and drinks soiree.

## Kings Cross

With bespoke cinema screens featuring luxurious sofas, plenty of leg room and unique design features, Everyman Kings Cross is perfect for: Corporate events and conferences | Networking |