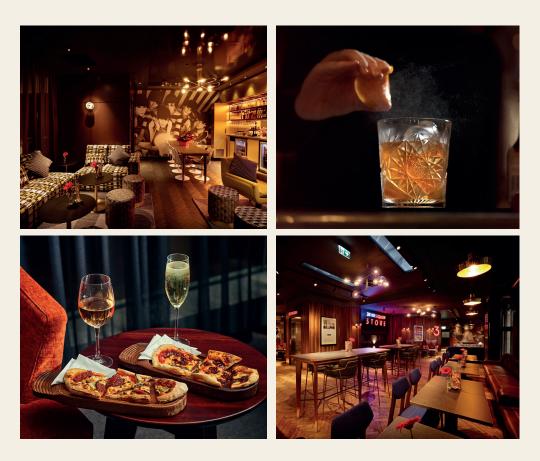

## Our venue...

**Everyman Liverpool** has a large lounge bar area that wraps around the main enclosed stair, making the space rich and inviting. Walls are lined with walnut panelling with inset gold wallpaper and black and white 1950's film imagery. The lounge has an abundance of velvet covered banquettes and lounge seating, which enhance the luxurious feeling of a trip to an Everyman.

# **EVERYMAN** *Liverpool*

With bespoke cinema screens featuring luxurious sofas, plenty of leg room and unique design features, Everyman Liverpool is perfect for: **Corporate events and conferences** | **Networking** | **Private screenings** | **Kids parties** | **Adult celebrations** 