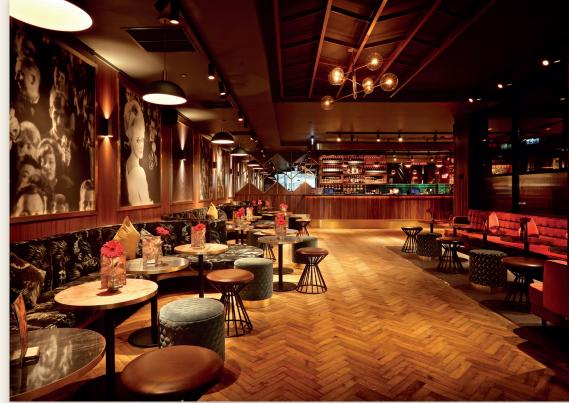

## Our venue...

**Everyman Liverpool** has a large lounge bar area that wraps around the main enclosed stair, making the space rich and inviting. Walls are lined with walnut panelling with inset gold wallpaper and black and white 1950's film imagery. The lounge has an abundance of velvet covered banquettes and lounge seating, which enhance the luxurious feeling of a trip to an Everyman.