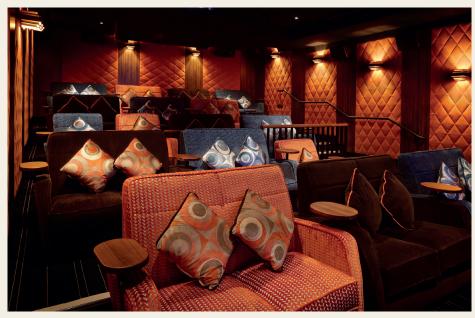

## Our venue...

**Everyman Liverpool** has a large lounge bar area that wraps around the main enclosed stair, making the space rich and inviting. Walls are lined with walnut panelling with inset gold wallpaper and black and white 1950's film imagery. The lounge has an abundance of velvet covered banquettes and lounge seating, which enhance the luxurious feeling of a trip to an Everyman.