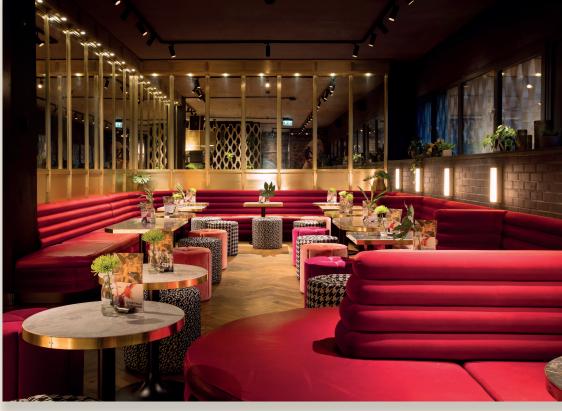

## Our Venue...

**Everyman Manchester** - The design of the former car park has been re-created within the back bar where it forms a decorative back drop as well as practical drinks display. The finish is offset against rich timber and brass panelling, plush velvet seating, polished timber floor and modern marble tiling. Moving through the bar towards the auditoria, an intimate lounge area has its own distinctive I960's flair with rosewood panelling and black brick cladding. Here you can also find a unique bed style booth seat, set below a mirror panelled ceiling, perfect for large groups.