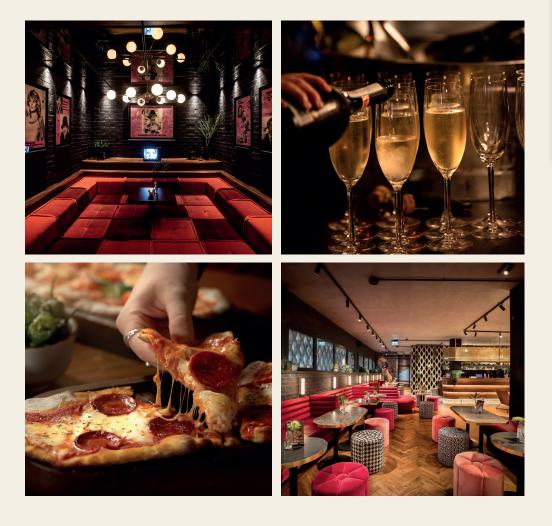

## Our Venue...

**Everyman Manchester** - The design of the former car park has been re-created within the back bar where it forms a decorative back drop as well as practical drinks display. The finish is offset against rich timber and brass panelling, plush velvet seating, polished timber floor and modern marble tiling. Moving through the bar towards the auditoria, an intimate lounge area has its own distinctive I960's flair with rosewood panelling and black brick cladding. Here you can also find a unique bed style booth seat, set below a mirror panelled ceiling, perfect for large groups.