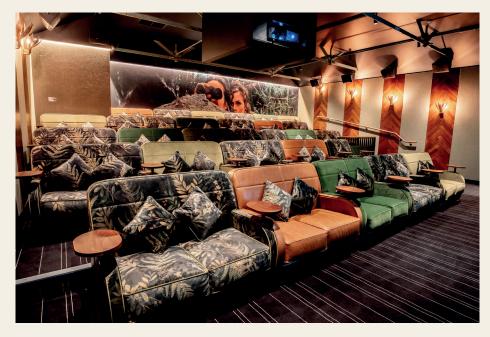

## Plymouth

With bespoke cinema screens featuring luxurious sofas, plenty of leg room and unique design features, Everyman Plymouth is perfect for:

- Corporate events and conferences
- Networking
- Private Screenings
- Kids parties
- Adult celebrations

Screen 1: 57 seats

Screen 2: 60 seats

Screen 3: 72 seats