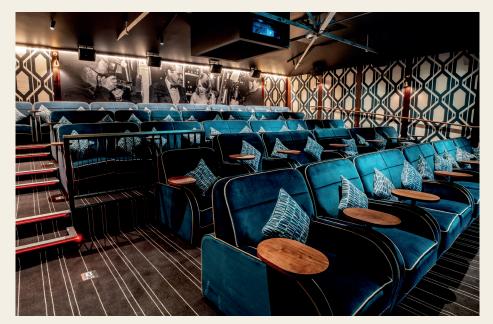

## Plymouth

With bespoke cinema screens featuring luxurious sofas, plenty of leg room and unique design features, Everyman Plymouth is perfect for:

- Corporate events and conferences
- Networking
- Private Screenings
- Kids parties
- Adult celebrations

Screen 1: 57 seats

Screen 2: 60 seats

Screen 3: 72 seats