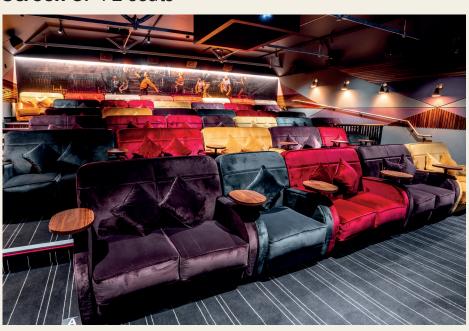

## Plymouth

With bespoke cinema screens featuring luxurious sofas, plenty of leg room and unique design features, Everyman Plymouth is perfect for:

- Corporate events and conferences
- Networking
- Private Screenings
- Kids parties
- Adult celebrations

Screen 1: 57 seats

Screen 2: 60 seats

Screen 3: 72 seats