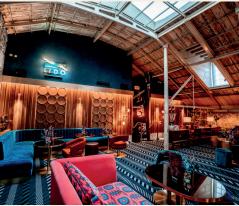

## Our Venue...

**Everyman Plymouth** is set within the historic Grade I listed Melville building at Royal William Yard with breathtaking views across the marina. With a luxurious bar serving amazing cocktails and sharing options, this venue is perfect for an unforgettable experience, whether that be a birthday party or a business event with a stylish twist.

## Plymouth

With bespoke cinema screens featuring luxurious sofas, plenty of leg room and unique design features, Everyman Plymouth is perfect for:

- Corporate events and conferences
- Networking
- Private Screenings
- Kids parties
- Adult celebrations