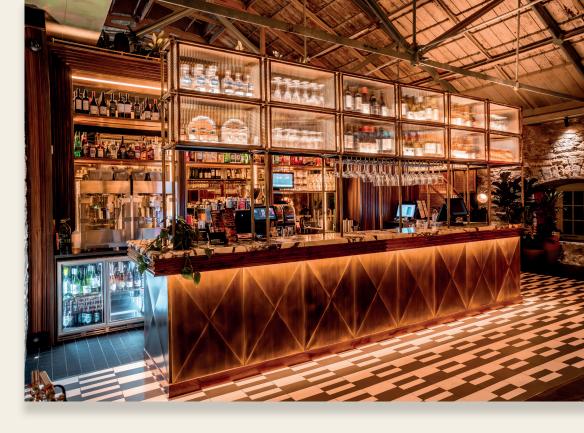

## Our Venue...

**Everyman Plymouth** is set within the historic Grade I listed Melville building at Royal William Yard with breathtaking views across the marina. With a luxurious bar serving amazing cocktails and sharing options, this venue is perfect for an unforgettable experience, whether that be a birthday party or a business event with a stylish twist.