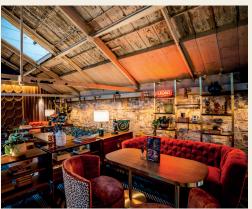

## Our Venue...

**Everyman Plymouth** is set within the historic Grade I listed Melville building at Royal William Yard with breathtaking views across the marina. With a luxurious bar serving amazing cocktails and sharing options, this venue is perfect for an unforgettable experience, whether that be a birthday party or a business event with a stylish twist.

## Plymouth

With bespoke cinema screens featuring luxurious sofas, plenty of leg room and unique design features, Everyman Plymouth is perfect for:

- Corporate events and conferences
- Networking
- Private Screenings
- Kids parties
- Adult celebrations