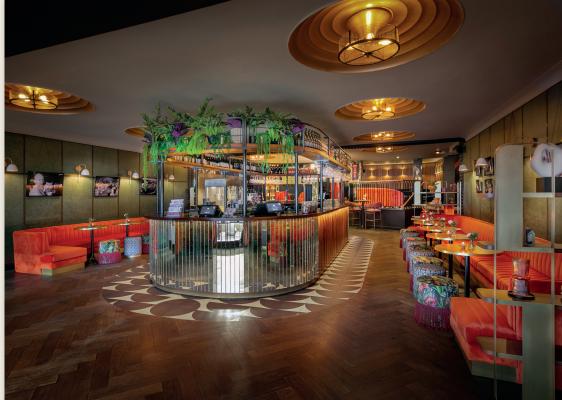

## Our Venue...

**Everyman Esher** - This beautiful cinema was built in 1937 and still boasts its original Neo-Georgian façade and tall round-headed windows, as well as a stunning circular bar. Now a Grade II listed building, with a complete Everyman refurbishment, it is the perfect choice for a private event or birthday party. Our largest screen also has its own stages and caters for up to 220 guests.