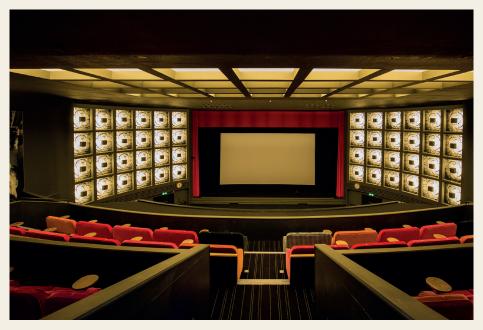

## Our Venue...

**Everyman Esher** - This beautiful cinema was built in 1937 and still boasts its original Neo-Georgian façade and tall round-headed windows, as well as a stunning circular bar. Now a Grade II listed building, with a complete Everyman refurbishment, it is the perfect choice for a private event or birthday party. Our largest screen also has its own stages and caters for up to 220 guests.

## Screen 1: 220 seats

Screen 2: 52 seats (No step-free access)