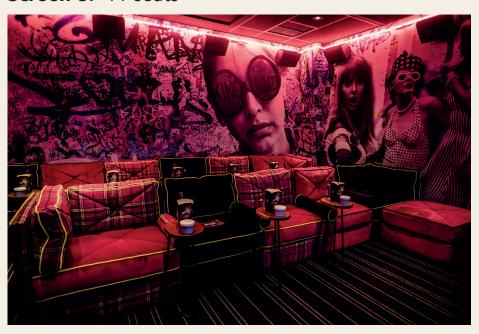

ish addition to West London, located on Kings Road. Visit our largest vibrant auditorium which can cater for 104 people, or utilise our more intimate screen, suitable for up to 11. All three of our screens enjoy access to our beautiful lounge area. With a luxurious bar serving amazing cocktails and sharing options, this venue is perfect for an unforgettable experience, whether that be a birthday party or a business event with a stylish twist.













## **EVERYMAN**

## Chelsea

With bespoke cinema screens featuring luxurious sofas, plenty of leg room and unique design features, Everyman Chelsea is perfect for:

- Corporate events and conferences
- Networking
- Private Screenings
- Kids parties
- Adult celebrations

**Screen 1:** 104 seats



Screen 2: 84 seats



Screen 3: 11 seats



## Our Technical Facilities

- HDMI laptop connection to our cinema screens for presenting
- High speed wifi and hard wired internet options
- 4 hand held microphones
- Dedicated tech team\*