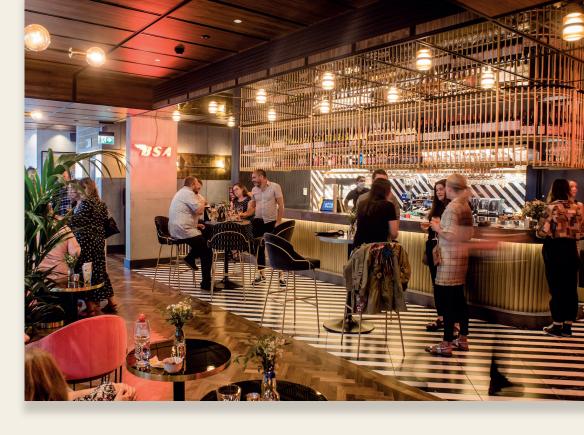

## Our venue...

**Everyman Chelsea** is a stylish addition to West London, located on Kings Road. Visit our largest vibrant auditorium which can cater for 104 people, or utilise our more intimate screen, suitable for up to 11. All three of our screens enjoy access to our beautiful lounge area. With a luxurious bar serving amazing cocktails and sharing options, this venue is perfect for an unforgettable experience, whether that be a birthday party or a business event with a stylish twist.

## Chelsea

With bespoke cinema screens featuring luxurious sofas, plenty of leg room and unique design features, Everyman Chelsea is perfect for:

- Corporate events and conferences
- Networking
- Private Screenings
- Kids parties
- Adult celebrations