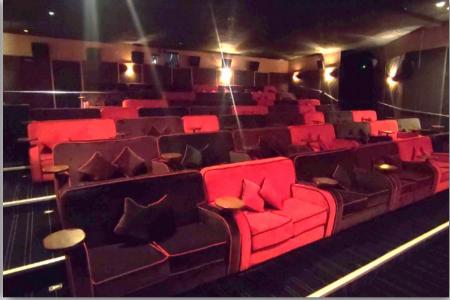

#### The Screen

Screen 4, 55 seats
Wheel chair space - E1&2
Companion Seat - E3&4
Located on the Ground Floor, right of the Main Bar, follow the corridor past the main toilets, then an immediate left. There are also additional toilets that are in the auditorium on the right as you walk in. You will enter via the back of the auditorium.