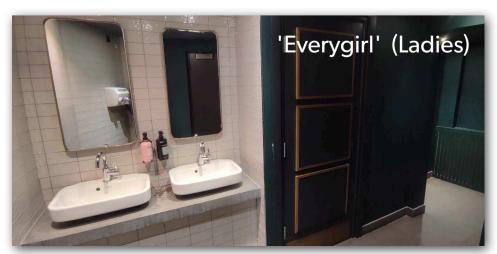

#### **Bathrooms**

These bathrooms are in the auditorium on the right as you walk in. There are additional bathrooms and an accessible bathroom in the corridor between the screen and the main bar.