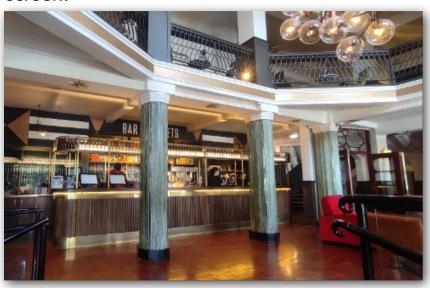

### The Bar & Lounge

#### The Entrance

As you enter our venue, you'll be greeted by our host. You'll be directed to the far right of the lounge, down the corridor towards the bathrooms and screen.