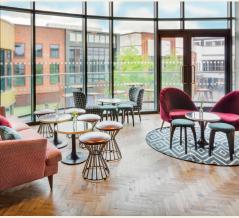

## Our Venue...

**Everyman Stratford-Upon-Avon** is based in the heart of bustling development, Bell Court. This state of the art venue is equipped with a spacious bar and four stunning screens, each with a completely unique look.

## Stratford-Upon-Avon

With bespoke cinema screens featuring luxurious sofas, plenty of leg room and unique design features, Everyman Stratford-Upon-Avon is perfect for: Corporate events and conferences | Networking |
Private screenings | Kids parties | Adult celebrations