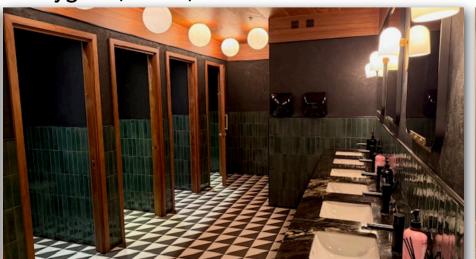

by our host. You can stay in the lounge or head straight to your screen, on the far right, past the kitchen and towards the bathroom.



# The Bar Area & Lounge



### The Screen

Screen 4, 42 seats Wheel chair space - A1 Companion Seat - A2

You will enter at the side of the screen, near the front of the auditorium.

Located on the same level as the entrance, to the far right of the lounge and near the bathrooms.

## **Quiet Zone**

We've dedicated a Quiet Zone during our Relaxed Screenings.

If you need to take a break from the screen, we will have this space available and exclusively just for those attending the Relaxed Screening.

Located on the same level, to the far left of our entrance/lounge, tucked behind the staircase.

# **Bathrooms**

Everyboy' (Gents)



'Everygirl' (Ladies)







Accessible