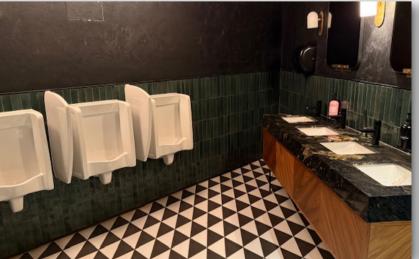

enue, you'll be greeted by our host. You can stay in the lounge or head straight to your screen, on the far right, past the kitchen and towards the bathroom.



# The Bar Area & Lounge



### The Screen

Screen 4, 42 seats Wheel chair space - A1 Companion Seat - A2

You will enter at the side of the screen, near the front of the auditorium.

Located on the same level as the entrance, to the far right of the lounge and near the bathrooms.

## **Quiet Zone**

We've dedicated a Quiet Zone during our Relaxed Screenings.

If you need to take a break from the screen, we will have this space available and exclusively just for those attending the Relaxed Screening.

Located on the same level, to the far left of our entrance/lounge, tucked behind the staircase.

# **Bathrooms**

Everyboy' (Gents)



'Everygirl' (Ladies)







Accessible