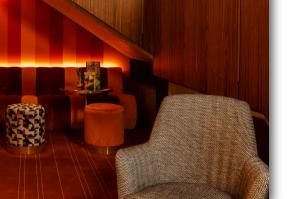

# The Bar Area & Lounge

Located on the same level, to the far left of our entrance/lounge, tucked behind the staircase.