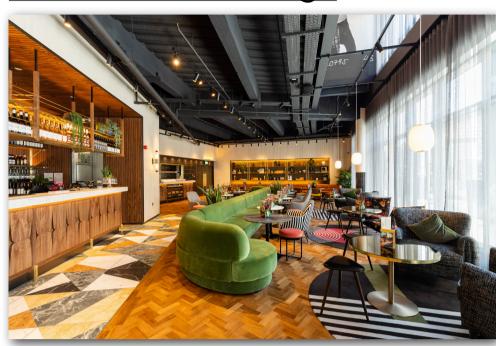

# Everyman Edinburgh

St James Cres, Quarter, Edinburgh EH1 3AD. Located on the fifth floor of St James Quarter - Get directions

### The Entrance

As you enter our venue, you'll be greeted by our host. You can stay in the lounge or head straight to your screen, on the far right, past the kitchen and towards the bathroom.



# The Bar Area & Lounge



### The Screen

Screen 4, 42 seats Wheel chair space - A1 Companion Seat - A2

You will enter at the side of the screen, near the front of the auditorium.

Located on the same level as the entrance, to the far right of the lounge and near the bathrooms.

## **Quiet Zone**

We've dedicated a Quiet Zone during our Relaxed Screenings.

If you need to take a break from the screen, we will have this space available and exclusively just for those attending the Relaxed Screening.

Located on the same level, to the far left of our entrance/lounge, tucked behind the staircase.

# **Bathrooms**

Everyboy' (Gents)



'Everygirl' (Ladies)







Accessible